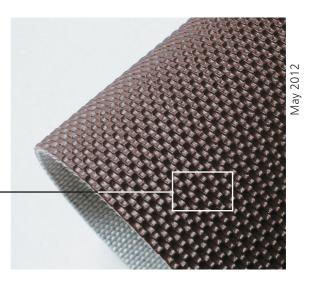

## 1 ply - Brown PU

## Total thickness: 1.20mm

- FDA Food quality EU Food (Regulation 1935/2004)
- Embossed top cover (A pattern):
  - Avoids chocolate accumulation at the base of the product, improving its finish.
  - Improves the product alignment on the belt.
  - Easier product transfer.
  - Reduces time spent in belt cleaning (less chocolate deposits).
- Excellent longitudinal flexibility (knife edges) and transversal stability: the belt remains stable on the conveyor, making alignment easier.
- Application: cooling tunnels after exit from chocolate robbing.
- Good on conveyors with light slope (up to 15°).