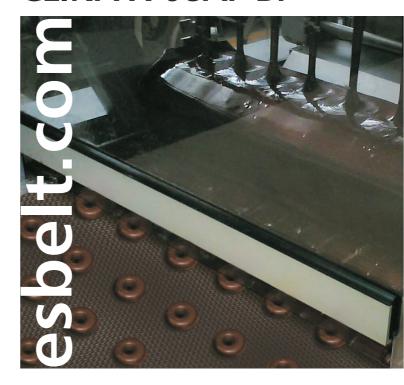

## Total thickness: 1.20mm

- FDA Food quality EU Food (Regulation 1935/2004)
- Embossed top cover (A pattern):
  - Avoids chocolate accumulation at the base of the product, improving its finish.
  - Improves the product alignment on the belt.
  - Easier product transfer.
  - Reduces time spent in belt cleaning (less chocolate deposits).
- Excellent longitudinal flexibility (knife edges) and transversal stability: the belt remains stable on the conveyor, making alignment easier.
- Application: cooling tunnels after exit from chocolate robbing.
- Good on conveyors with light slope (up to 15°).

## CLINA X 08AF Br